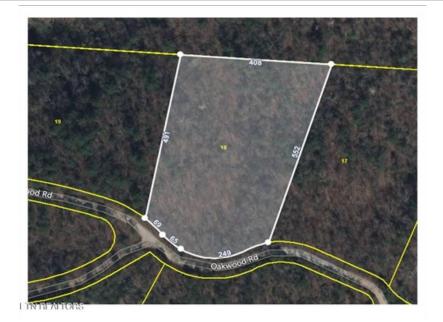

## 1852 Oakwood Rd, Walland, TN 37886

» MLS #: 1240245

» Land | Lot: 5.11 acres

» More Info: 18520akwoodRd.Listing.Site

Linda Hoppa Carter Chase Realty (865) 257-0371 (Linda) (865) 257-0372 (James) Linda@CarterChaseRealty.com http://www.CarterChaseRealty.com

## Remarks

5.11+/-AC Tract in the gated community of Saddle Ridge. Lot provides good views of the Chilhowee Mountains with easy access building site. This lot is close to the front gate and within easu driving distance of Maryville, Knoxville Airport, Townsend (Great Smokies), Sevierville and Knoxville. Call today for futher details. Information on this community can be found on the following website: